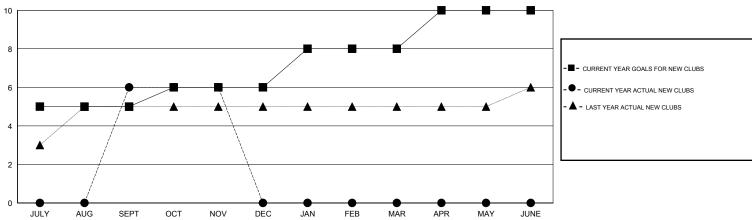

## GMT: Mahesh Pasqual LOCATION INDIA GMT CA 6 Clubs Members PESULTS FOR 2016-2017

| Clubs                                                       |                  |                   |                  |                  |  |  |  |  |  |
|-------------------------------------------------------------|------------------|-------------------|------------------|------------------|--|--|--|--|--|
|                                                             | RESUI            | LTS FOR 2016-2017 |                  |                  |  |  |  |  |  |
| QUARTER                                                     | NEW CLUB<br>GOAL | NEW CLUBS         | DROPPED<br>CLUBS | NET<br>GAIN/LOSS |  |  |  |  |  |
| JULY/AUG/SEPT<br>OCT/NOV/DEC<br>JAN/FEB/MAR<br>APR/MAY/JUNE | 5<br>1<br>2<br>2 | 6<br>0<br>0       | 2<br>0<br>0      | 4<br>0<br>0<br>0 |  |  |  |  |  |