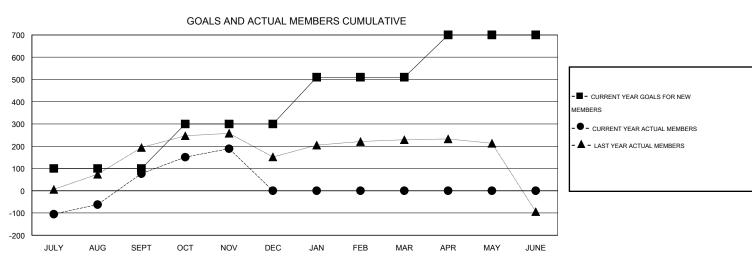

| Members               |                    |                                     |                    |                  |  |  |  |  |  |  |
|-----------------------|--------------------|-------------------------------------|--------------------|------------------|--|--|--|--|--|--|
| RESULTS FOR 2016-2017 |                    |                                     |                    |                  |  |  |  |  |  |  |
| QUARTER               | NEW MEMBER<br>GOAL | CHARTER AND<br>NEW MEMBERS<br>ADDED | DROPPED<br>MEMBERS | NET<br>GAIN/LOSS |  |  |  |  |  |  |
| JULY/AUG/SEPT         | 100                | 329                                 | 252                | 77               |  |  |  |  |  |  |
| OCT/NOV/DEC           | 200                | 158                                 | 46                 | 112              |  |  |  |  |  |  |
| JAN/FEB/MAR           | 210                | 0                                   | 0                  | 0                |  |  |  |  |  |  |
| APR/MAY/JUNE          | 190                | 0                                   | 0                  | 0                |  |  |  |  |  |  |